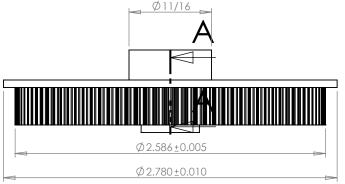

## **SECTION A-A**

## **Part Description:**

.0816 Pitch (40 DP) Timing Belt Pulleys For Belts up to 1/4" Wide

Dimensions are in inches Tolerances: Fractional <u>+</u> 0.015

PROPRIETARY AND CONFIDENTIAL:

THE INFORMATION CONTAINED IN THIS DRAWING IS THE SOLE PROPERTY OF PUTNAM PRECISION MOLDING. ANY REPRODUCTION IN PART OR AS A WHOLE WITHOUT THE WRITTEN PERMISSION OF PUTNAM PRECISION MOLDING IS PROHIBITED. INFORMATION IN THIS DRAWING IS PROVIDED FOR REFERENCE ONLY.