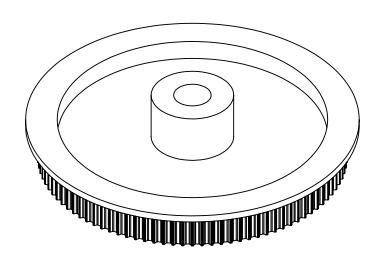

## **Part Description:**

.0816 Pitch (40 DP) Timing Belt Pulleys For Belts up to 1/4" Wide

Dimensions are in inches Tolerances: Fractional <u>+</u> 0.015

PROPRIETARY AND CONFIDENTIAL:

THE INFORMATION CONTAINED IN THIS DRAWING IS THE SOLE PROPERTY OF PUTNAM PRECISION MOLDING. ANY REPRODUCTION IN PART OR AS A WHOLE WITHOUT THE WRITTEN PERMISSION OF PUTNAM PRECISION MOLDING IS PROHIBITED. INFORMATION IN THIS DRAWING IS PROVIDED FOR REFERENCE ONLY.