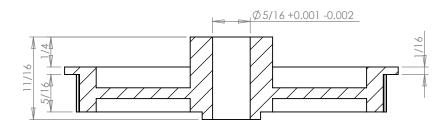

## **SECTION A-A**

## **Part Description:**

.0816 Pitch (40 DP) Timing Belt Pulleys For Belts up to 1/4" Wide

Dimensions are in inches Tolerances: Fractional <u>+</u> 0.015

PROPRIETARY AND CONFIDENTIAL:

THE INFORMATION CONTAINED IN THIS DRAWING IS THE SOLE PROPERTY OF PUTNAM PRECISION MOLDING. ANY REPRODUCTION IN PART OR AS A WHOLE WITHOUT THE WRITTEN PERMISSION OF PUTNAM PRECISION MOLDING IS PROHIBITED. INFORMATION IN THIS DRAWING IS PROVIDED FOR REFERENCE ONLY.