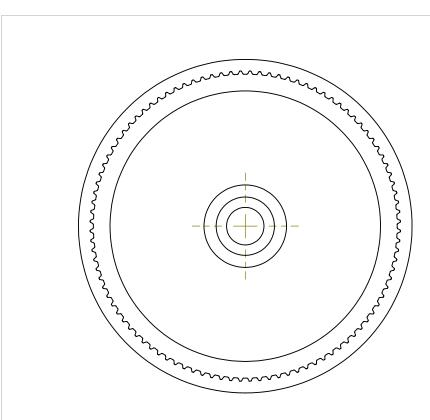

## **Part Description:**

.0816 Pitch (40 DP) Timing Belt Pulleys For Belts up to 1/4" Wide

Dimensions are in inches Tolerances: Fractional <u>+</u> 0.015

PROPRIETARY AND CONFIDENTIAL:

THE INFORMATION CONTAINED IN THIS DRAWING IS THE SOLE PROPERTY OF PUTNAM PRECISION MOLDING. ANY REPRODUCTION IN PART OR AS A WHOLE WITHOUT THE WRITTEN PERMISSION OF PUTNAM PRECISION MOLDING IS PROHIBITED. INFORMATION IN THIS DRAWING IS PROVIDED FOR REFERENCE ONLY.